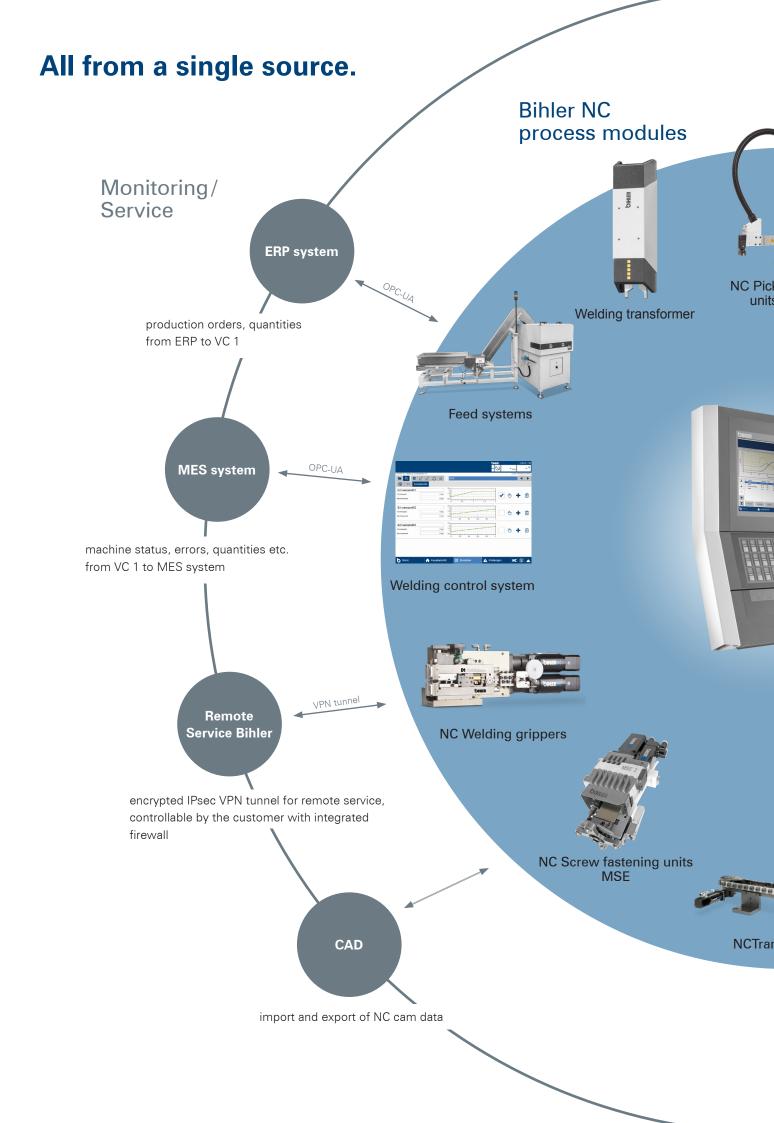

## The intuitive way to your automation solution

Benefit from our expertise in servo technology. For all production, assembly and machining tasks, we offer high performance, dynamic and precision NC process modules. The VariControl is the central control system for all these mechatronic Bihler modules. Corresponding interfaces are also integrated for intelligent third-party systems in the VC 1.

You can create your application quickly and easily by programming directly on the VC 1 control system. You do not need a separate programming device. A complete Bihler solution is also possible at any time. We provide the design of mechatronics and control system for you and support you in application programming, design and manufacturing of the electrical switchgear.