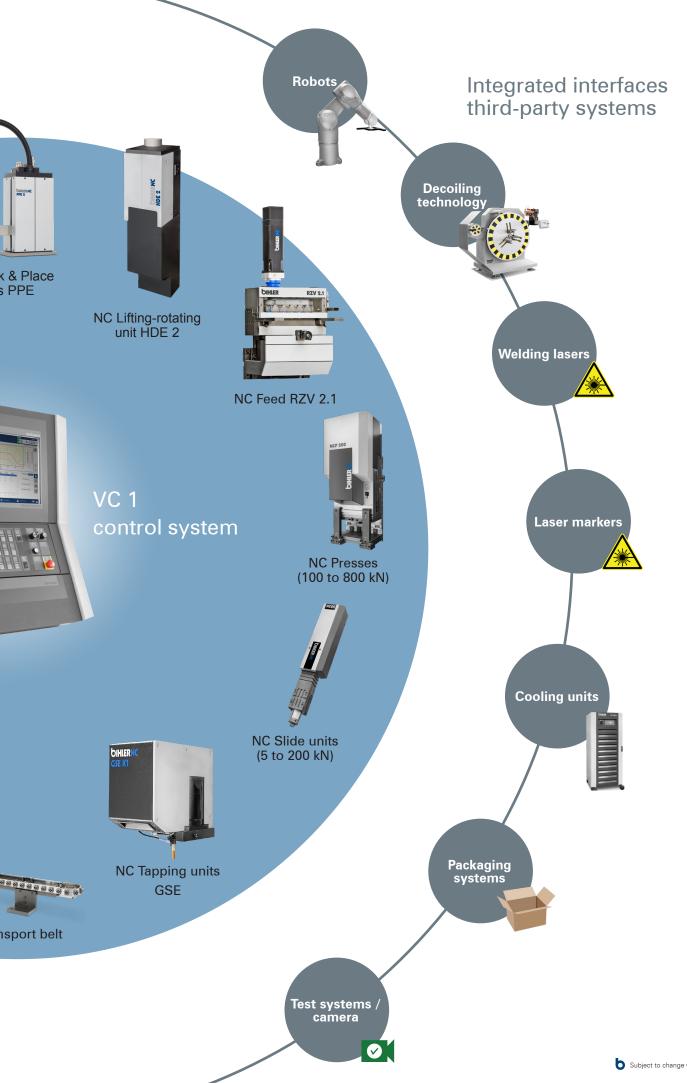

## The intuitive way to your automation solution

Benefit from our expertise in servo technology. For all production, assembly and machining tasks, we offer high performance, dynamic and precision NC process modules. The VariControl is the central control system for all these mechatronic Bihler modules. Corresponding interfaces are also integrated for intelligent third-party systems in the VC 1.

You can create your application quickly and easily by programming directly on the VC 1 control system. You do not need a separate programming device. A complete Bihler solution is also possible at any time. We provide the design of mechatronics and control system for you and support you in application programming, design and manufacturing of the electrical switchgear.